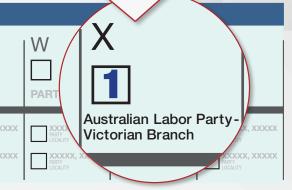

## LARGE BALLOT PAPER:

Just put Number 1 in Box "X" for the Australian Labor Party.

OR

Vote below the line by clearly numbering at least 5 boxes starting with the ALP candidates.

Authorised by C. Ford, ALP, 438 Docklands Drive, Docklands VIC 3008, Printed by Kosdown Printing, 10 Rocklea Drive, Port Melbourne 3207. Registered by the Victorian Electoral Commission.